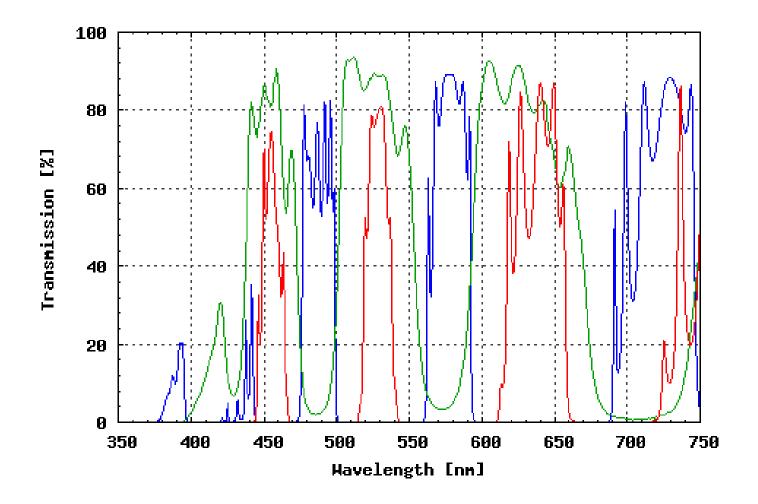

## **Omega Optical Filter Set XF67**

| FILTER SET COMPONENTS |                          |
|-----------------------|--------------------------|
| Exciter:              | XF1058 (390-486-577TBEX) |
| Dichroic:             | XF2045 (400-485-580TBDR) |
| Emitter:              | XF3058 (457-528-633TBEM) |

## **OTHER INFORMATION**

This set is designed for simultaneous imaging of DAPI, fluorescein, and Texas Red. Spectrally similar dyes to these could also be used with this set. This set is optimised for visual detection. It offers less blocking in the infrared region than the XF56. As a trade-off, however, it offers more transmission in the Texas Red region.