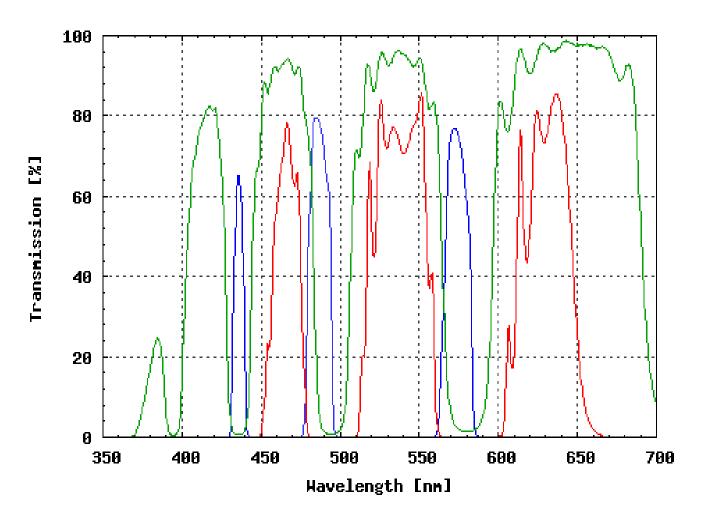

## **Omega Optical Filter Set XF154-1**

| FILTER SET COMPONENTS |                          |
|-----------------------|--------------------------|
| Exciter:              | XF1201 (436AF8)          |
| Exciter:              | XF1042 (485DF15)         |
| Exciter:              | XF 1044 (575DF25)        |
| Dichroic:             | XF2090 (445-510-600TBDR) |
| Emitter:              | XF3118 (465-535-640TBEM) |

## **OTHER INFORMATION**

A series of singleband exciters in a filter wheel or slider with a multi-band dichroic & emission filter housed in the microscope. This set is used to collect images for CFP-YFP-DsRed2 with a PMT or CCD camera. Letter designations are custom filter specific for the filter set being shipped & may not necessarily match the spectral characterisations exactly as displayed. Please not e these exciters can not be ordered individually.