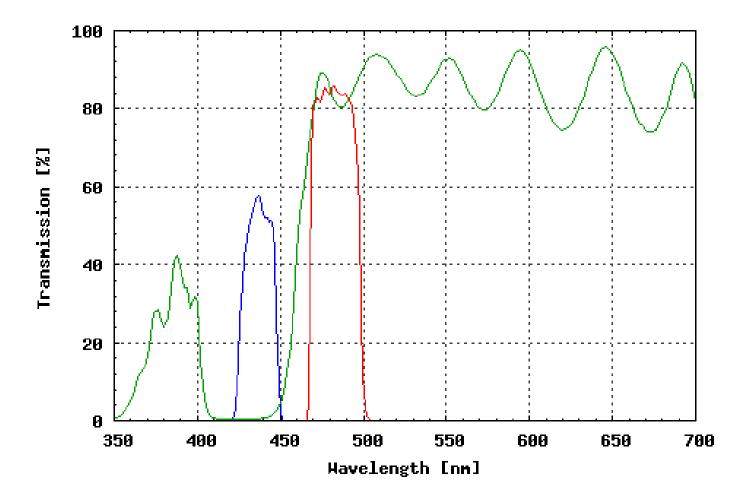

## **Omega Optical Filter Set XF114-2**

| FILTER SET COMPONENTS |                  |
|-----------------------|------------------|
| Exciter:              | XF1071 (440AF21) |
| Dichroic:             | XF2034 (455DRLP) |
| Emitter:              | XF3075 (480AF30) |

## **OTHER INFORMATION**

Highest quality CFP bandpass set. Designed for superb YFP discrimination. This set XF114-2 option incorporates ALPHA technology. The set has a better signal to noise ratio than our previous XF114 set. This set features a pale blue signal with a very black background. It provides excellent spectral separation from YFP. See XF130 for a CFP longpass filter set.