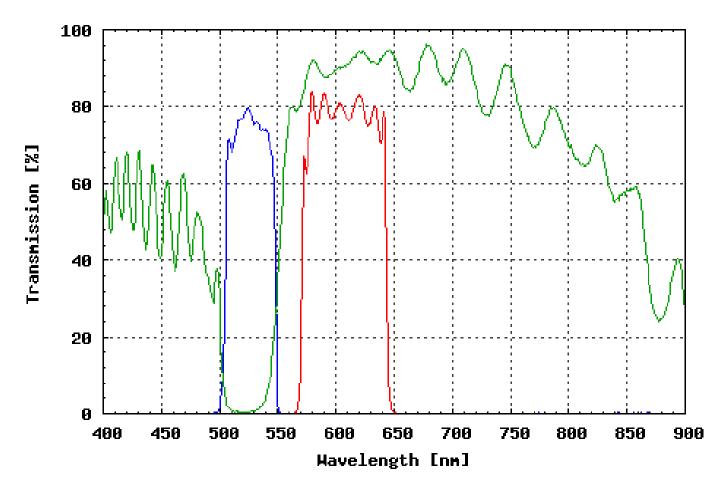

| FILTER SET COMPONENTS |                  |
|-----------------------|------------------|
| Exciter:              | XF1074 (525AF45) |
| Dichroic:             | XF2017 (560DRLP) |
| Emitter:              | XF3083 (595AF60) |

## **OTHER INFORMATION**

Highest quality orange bandpass set for most rhodamine fluorophores. This set XF108-2 option incorporates ALPHA technology. The set has a better signal to noise ratio than our previous XF108 set. This set is a bandpass alternative to our XF101-2 offering. This set is recommended for multilabeling situations in which one might want to use Cy5 or other dyes to the red of Cy3. Emission colour is orange-yellow.